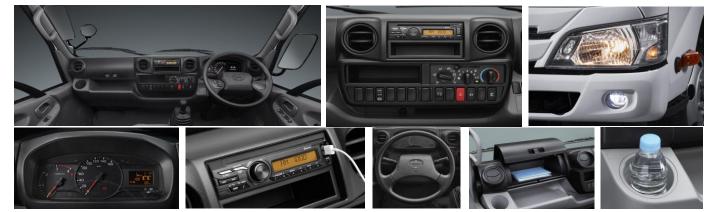

# **CAB INTERIOR**

#### **Included Option:**

Air Conditioner
 Back Buzzer
 Fog Lamps

■ AM/FM w/USB ,AUX, Bluetooth Radio

■ Power Window/Lock