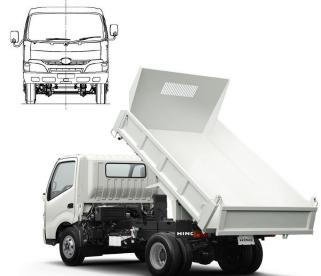

# TOYOTA TSUSHO AMERICA, INC. 2.2M3 REAR DUMP W/DROP SIDE XZU600R-WKMGJ3 (EURO 3)

**Specifications** 

Engine Type Diesel, 4 cycles, 4 Cylinders,

In-Line, Water Cooled

Engine Power 116ps / (ISO Gross) @ 2,500rpm

## **Rear Body Basic Specs:**

Vessel Type Rear Dump w/Drop Side

Volume 2.2 m<sup>3</sup>

Suitable for Mud, Sand, Gravel

(less than 50mm)