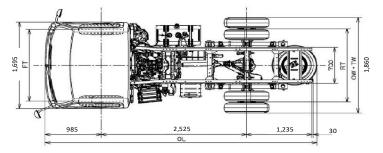

## **DIMENSIONS (mm)**

Rear: Drum w/Auto Adjuster

ABS: Equipped

Transmission 5 forward + reverse, Overdrive,

Synchomesh 1st-5th

Wheelbase 2,525 mm

Tires 7.00R16-10 PR, RIB Type

Warranty 3 Years or 100,000 Kms.