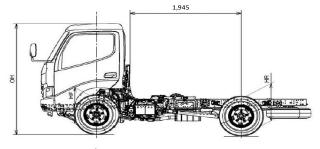

## **DIMENSIONS (mm)**

Rear: Drum w/Auto Adjuster

ABS: Equipped

Transmission 5 forward + reverse, Overdrive,

Synchomesh 1st-5th

Wheelbase 2,525 mm

Tires 7.00R16-10 PR, RIB Type

Warranty 3 Years or 100,000 Kms.